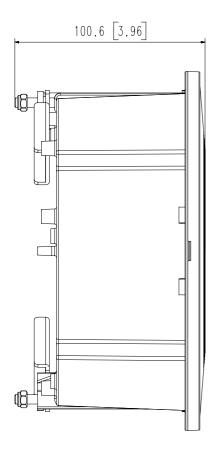

## **Key Features**

• Poly carbonate

• Dimensions : Ø190 X 100.6(H)

Weight: 394gColor: White

## Mechanical

| Color                       | White                                                                                                                                            |  |  |
|-----------------------------|--------------------------------------------------------------------------------------------------------------------------------------------------|--|--|
| Material                    | Plastic                                                                                                                                          |  |  |
| RAL code                    | RAL9003<br>Ø190x100.6(H)mm(7.48x3.96"), 394g(0.87 lb)                                                                                            |  |  |
| Product dimensions / weight |                                                                                                                                                  |  |  |
| Supported products          | XND-8080R/6080R/L6080R,QNV-8080R/7080R/6082R/6072R, HCV-7080R/7070R<br>** For further compatible models, please visit our website or use Toolbox |  |  |