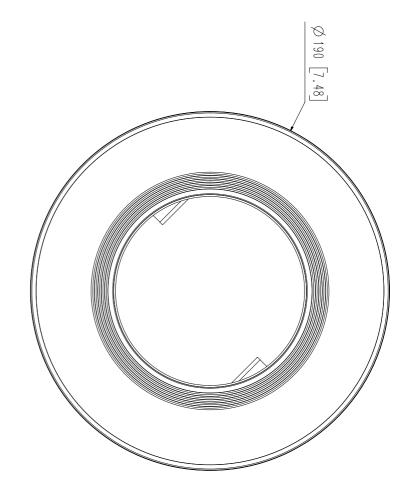

## **Key Features**

• Poly carbonate

• Dimensions : Ø190 X 100.6(H)

Weight: 394gColor: White

## Mechanical

| Color                       | White                                                                                                                                            |  |  |
|-----------------------------|--------------------------------------------------------------------------------------------------------------------------------------------------|--|--|
| Material                    | Plastic                                                                                                                                          |  |  |
| RAL code                    | RAL9003<br>Ø190x100.6(H)mm(7.48x3.96"), 394g(0.87 lb)                                                                                            |  |  |
| Product dimensions / weight |                                                                                                                                                  |  |  |
| Supported products          | XND-8080R/6080R/L6080R,QNV-8080R/7080R/6082R/6072R, HCV-7080R/7070R<br>** For further compatible models, please visit our website or use Toolbox |  |  |