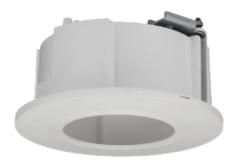

## SHD-1408FW

In-ceiling Housing

## **Key Features**

• Poly carbonate

• Dimensions : Ø190 X 100.6(H)

Weight: 394gColor: White

## Mechanical

| Color                       | White                                                                                                                                            |  |  |
|-----------------------------|--------------------------------------------------------------------------------------------------------------------------------------------------|--|--|
| Material                    | Plastic                                                                                                                                          |  |  |
| RAL code                    | RAL9003<br>Ø190x100.6(H)mm(7.48x3.96"), 394g(0.87 lb)                                                                                            |  |  |
| Product dimensions / weight |                                                                                                                                                  |  |  |
| Supported products          | XND-8080R/6080R/L6080R,QNV-8080R/7080R/6082R/6072R, HCV-7080R/7070R<br>** For further compatible models, please visit our website or use Toolbox |  |  |