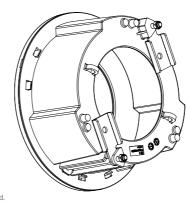

## SHD-1408FW

In-ceiling Housing

## **Key Features**

• Poly carbonate

• Dimensions : Ø190 X 100.6(H)

Weight: 394gColor: White

## Mechanical

| Color                       | White                                                                                                                                            |  |  |
|-----------------------------|--------------------------------------------------------------------------------------------------------------------------------------------------|--|--|
| Material                    | Plastic                                                                                                                                          |  |  |
| RAL code                    | RAL9003<br>Ø190x100.6(H)mm(7.48x3.96"), 394g(0.87 lb)                                                                                            |  |  |
| Product dimensions / weight |                                                                                                                                                  |  |  |
| Supported products          | XND-8080R/6080R/L6080R,QNV-8080R/7080R/6082R/6072R, HCV-7080R/7070R<br>** For further compatible models, please visit our website or use Toolbox |  |  |