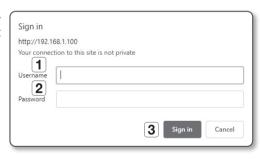

## LOGIN

Whenever you access the camera, the login window appears. Enter the User ID and password to access the camera.

- 1 Enter "admin" in the <Username> input box.
- **2** Enter the password in the **Password**> input field.
- 3 Click [Sign In].