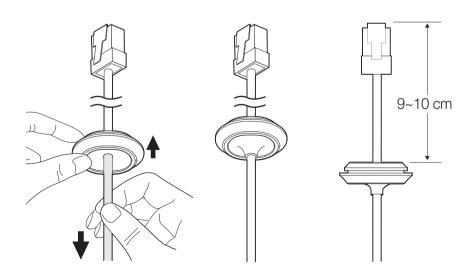

## COMPONENT

As for each sales country, accessories are not the same.

7

• Not Included : Wall & Pole mount