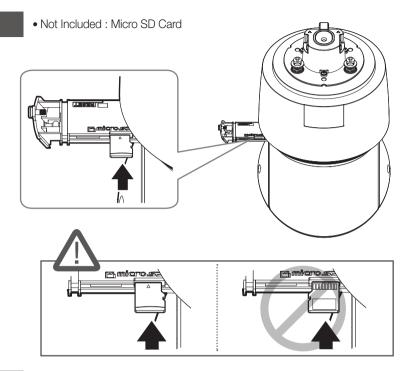

## COMPONENT

As for each sales country, accessories are not the same.

7

• Not Included : Wall & Pole mount