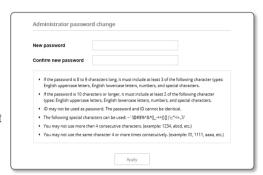

## PASSWORD SETTING

When you access the product for the first time, you must register the login password.

- For a new password with 8 to 9 digits, you must use at least 3 of the following: uppercase/lowercase letters, numbers and special characters. For a password with 10 to 15 digits, you must use at least 2 types of those mentioned.
- Space is not allowed for password.
- For higher security, you are not recommended to repeat the same characters or consecutive keyboard inputs for your passwords.
- If you lost your password, you can press the [RESET] button to initialize the product. So, don't lose your password by using a memo pad or memorizing it.