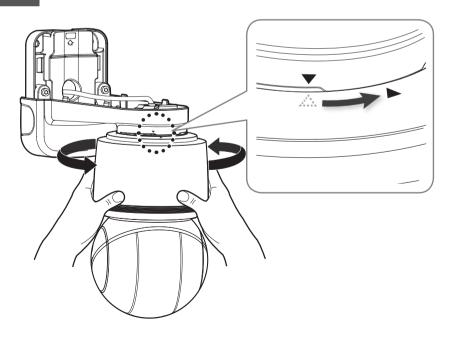

## COMPONENT

As for each sales country, accessories are not the same.

7

• Not Included : Wall & Pole mount