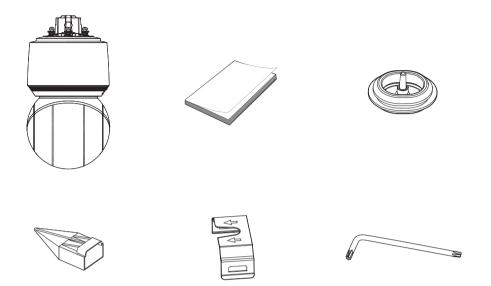

## COMPONENT

As for each sales country, accessories are not the same.

7

• Not Included : Wall & Pole mount