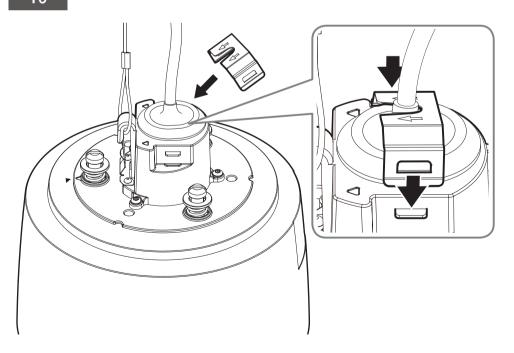

## COMPONENT

As for each sales country, accessories are not the same.

7

• Not Included : Wall & Pole mount