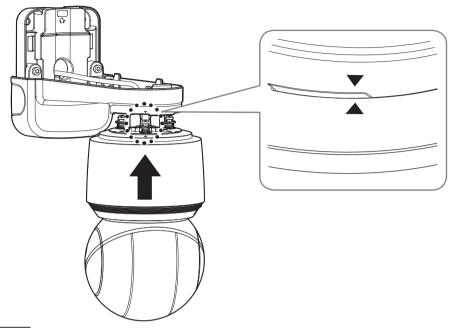

## COMPONENT

As for each sales country, accessories are not the same.

7

• Not Included : Wall & Pole mount