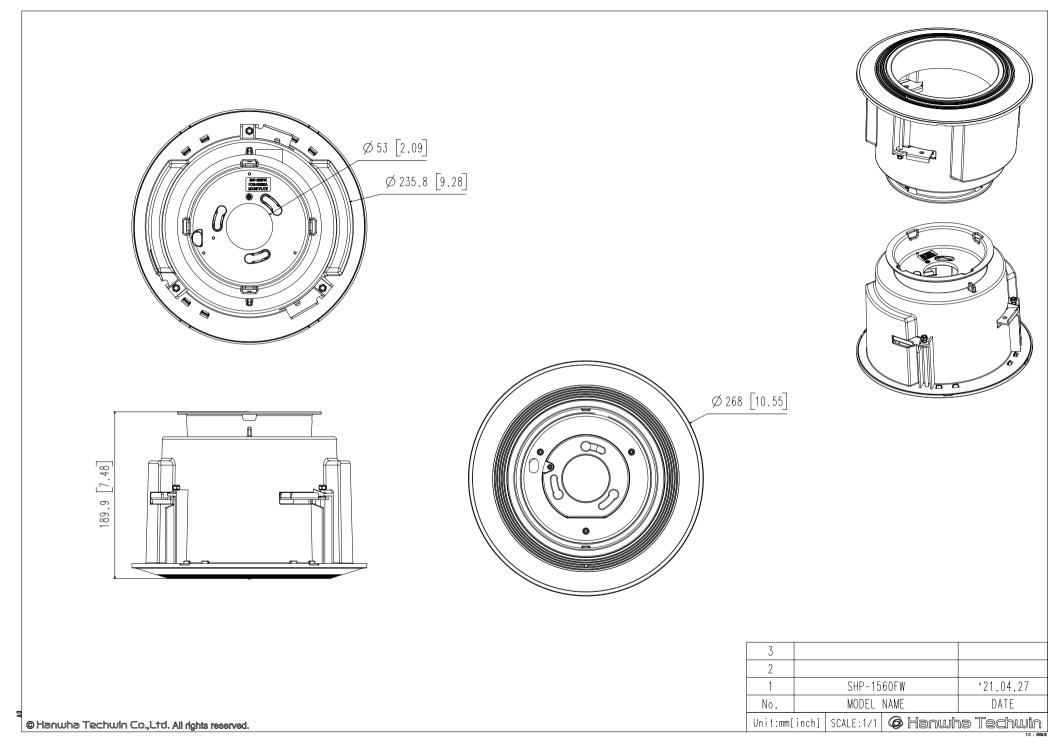

## **Key Features**

- Material : Plastic
- Dimensions : Ø268 x 316mm (0.55" x 12.44")
- Weight : 1,400g (3.09 lb)
- Color : White
- Supported products : XNP-9250, XNP-8250, XNP-6400
- For further compatible models, please check out Wisenet Toolbox Plus

## Mechanical

| Color                       | White                                                                                          |
|-----------------------------|------------------------------------------------------------------------------------------------|
| Material                    | Plastic                                                                                        |
| RAL code                    | RAL9003                                                                                        |
| Product dimensions / weight | Φ268x316mm( Φ10.55x12.44")/1.4kg(3.09 lb)                                                      |
| Supported products          | XNP-9250/8250/6400<br>※ For further compatible models, please visit our website or use Toolbox |