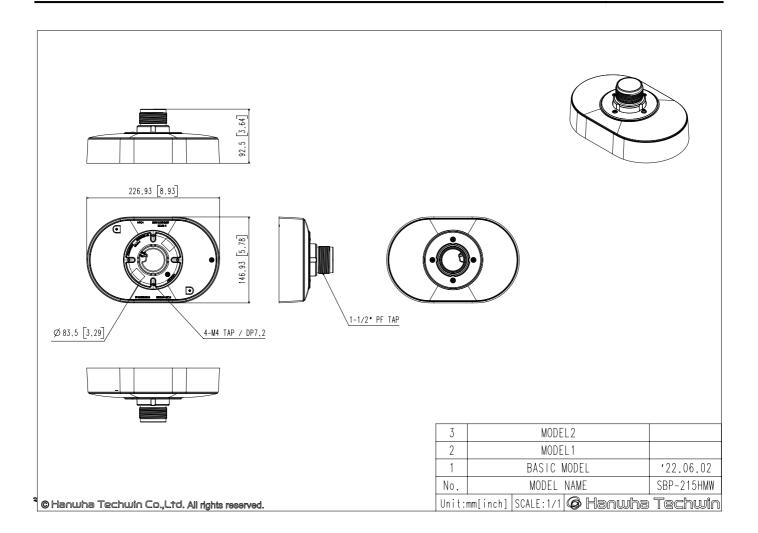

## SBP-215HMW

**Hanging Mount** 

CAD Unit: mm [inch]

## SBP-215HMW

**Hanging Mount** 

FC CONTRACTOR CE CENT

**Key Features** 

• Material : Core : Aluminum / Cap : Plastic

• Dimensions:

226.93(W)x92.5(H)x146.93(D)mm(8.93"x3.64"x5.78")

• Weight: 275g(0.61lb)