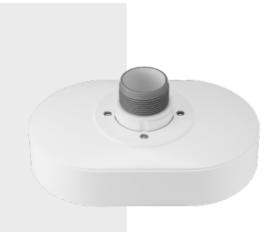

## SBP-215HMW

**Hanging Mount** 

FC CONTRACTOR CE CENT

**Key Features** 

• Material : Core : Aluminum / Cap : Plastic

• Dimensions:

226.93(W)x92.5(H)x146.93(D)mm(8.93"x3.64"x5.78")

• Weight: 275g(0.61lb)

• Colour : White

## SBP-215HMW

Hanging Mount