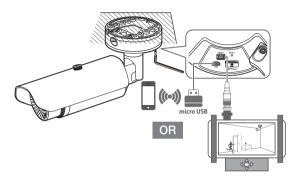

## CONNECTING TO WiFi

## Camera setting

 Connect OTG adapter (5-pin) and WiFi dongle to the micro USB terminal.

### Smartphone setting

- 1 Install the Wisenet Installation application.
- 2 Select the camera SSID after turning on the WiFi
- 3 Run the Wisenet Installation application.
- 4 When you log in to the camera, the video will be connected.
  - The video will be played without being logged in during the initial connection.
- 5 You can adjust angle of view while watching the video through smartphone.