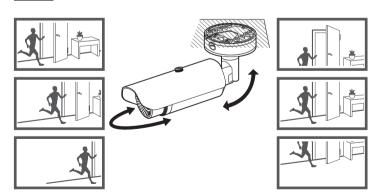

## **WISE**NET

# THERMAL NETWORK CAMERA

Quick Guide

TNO-4030T/TNO-4040T/TNO-4041T TNO-4050T/TNO-4051T TNO-4030TR/TNO-4040TR/TNO-4041TR TNO-L4030T/TNO-L4030TR



## COMPONENT

As for each sales country, accessories are not the same.

• TNO-4030T/4040T/4050T/4030TR/4040TR/L4030T/L4030TR















Not Included : WiFi dongle, OTG adapter















## COMPONENT

As for each sales country, accessories are not the same.

• TNO-4041T/4051T/4041TR









Not Included : PT Driver













## PASSWORD SETTING

When you access the product for the first time, you must register the login password.





- For a new password with 8 to 9 digits, you
  must use at least 3 of the following: uppercase/
  lowercase letters, numbers and special
  characters. For a password with 10 to 15
  digits, you must use at least 2 types of those
  mentioned.
  - Special characters that are allowed.:
     ~!@#\$%^&\*() -+={}[]\\;:'"<>.,?/
- Space is not allowed for password.
- For higher security, you are not recommended to repeat the same characters or consecutive keyboard inputs for your passwords.
- If you lost your password, you can press the [