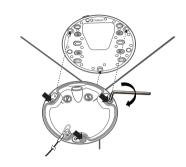

## COMPONENT

As for each sales country, accessories are not the same.

• TNO-4030T/4040T/4050T/4030TR/4040TR/L4030T/L4030TR

Not Included : WiFi dongle, OTG adapter

## COMPONENT

As for each sales country, accessories are not the same.

• TNO-4041T/4051T/4041TR

Not Included : PT Driver