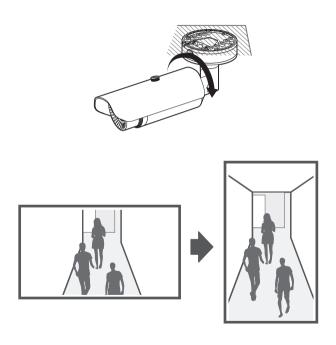

## **WISE**NET

# THERMAL NETWORK CAMERA

Quick Guide

TNO-4030T/TNO-4040T/TNO-4041T TNO-4050T/TNO-4051T TNO-4030TR/TNO-4040TR/TNO-4041TR TNO-L4030T/TNO-L4030TR



## COMPONENT

As for each sales country, accessories are not the same.

• TNO-4030T/4040T/4050T/4030TR/4040TR/L4030T/L4030TR















Not Included : WiFi dongle, OTG adapter















## COMPONENT

As for each sales country, accessories are not the same.

• TNO-4041T/4051T/4041TR









Not Included : PT Driver













## PASSWORD SETTING

When you access the product for the first time, you must register the login password.





- For a new password with 8 to 9 digits, you
  must use at least 3 of the following: uppercase/
  lowercase letters, numbers and special
  characters. For a password with 10 to 15
  digits, you must use at least 2 types of those
  mentioned.
  - Special characters that are allowed.:
     ~!@#\$%^&\*() -+={}[]\\;:'"<>.,?/
- Space is not allowed for password.
- For higher security, you are not recommended to repeat the same characters or consecutive keyboard inputs for your passwords.
- If you lost your password, you can press the [RE