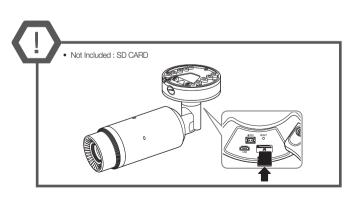

## Camera setting

 Connect OTG adapter (5-pin) and WiFi dongle to the micro USB terminal.