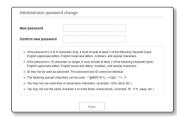

## PASSWORD SETTING

When you access the product for the first time, you must register the login password.

- For a new password with 8 to 9 digits, you
  must use at least 3 of the following: uppercase/
  lowercase letters, numbers and special
  characters. For a password with 10 to 15
  digits, you must use at least 2 types of those
  mentioned.
  - Special characters that are allowed.:
     ~!@#\$%^&\*() -+={}[]\\;:'"<>.,?/
- Space is not allowed for password.
- For higher security, you are not recommended to repeat the same characters or consecutive keyboard inputs for your passwords.
- If you lost your password, you can press the [RESET] button to initialize the product. So, don't lose your password by using a memo pad or memorizing it.

## LOGIN

Whenever you access the camera, the login window appears.

Enter the User ID and password to access the camera.

- 1 Enter "admin" in the <User Name> input box.
- 2 Enter the password in the <Password> input field.
- 3 Click [OK].