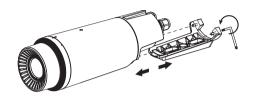

## Camera setting

 Connect OTG adapter (5-pin) and WiFi dongle to the micro USB terminal.