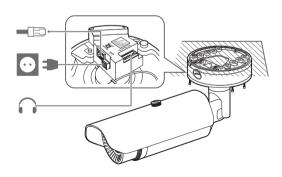

## CONNECTING TO WiFi

## Camera setting

 Connect OTG adapter (5-pin) and WiFi dongle to the micro USB terminal.