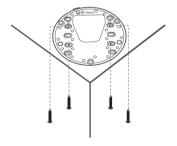

## COMPONENT

As for each sales country, accessories are not the same.

• TNO-4030T/4040T/4050T/4030TR/4040TR/L4030T/L4030TR

Not Included : WiFi dongle, OTG adapter

## COMPONENT

As for each sales country, accessories are not the same.

• TNO-4041T/4051T/4041TR

Not Included : PT Driver