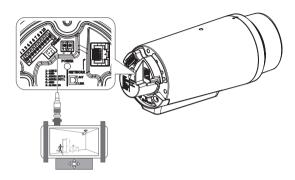

## Camera setting

 Connect OTG adapter (5-pin) and WiFi dongle to the micro USB terminal.

### Smartphone setting

- 1 Install the Wisenet Installation application.
- 2 Select the camera SSID after turning on the WiFi
- 3 Run the Wisenet Installation application.
- 4 When you log in to the camera, the video will be connected.
  - The video will be played without being logged in during the initial connection.
- 5 You can adjust angle of view while watching the video through smartphone.