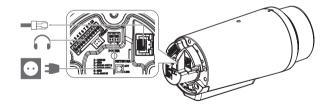

## Camera setting

 Connect OTG adapter (5-pin) and WiFi dongle to the micro USB terminal.