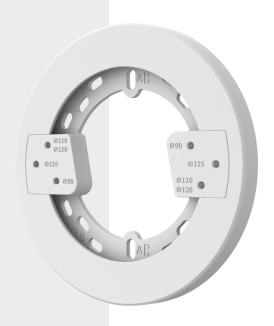

## **SBD-110GP1**

Wall Adaptor

## **Key features**

- Color: White
- Material: Bottom-Aluminum, Top-Plastic
- Dimensions/ Weight: ø140x12.2mm(ø5.52x0.56")/ 181g(0.39lb)
- Mount Screw size: TR20

## Wall Adaptor

| Mechanical                  |                                                                                                                                                         |
|-----------------------------|---------------------------------------------------------------------------------------------------------------------------------------------------------|
| Color                       | White                                                                                                                                                   |
| Material                    | Bottom:Aluminum/Top:Plastic                                                                                                                             |
| RAL code                    | RAL9003                                                                                                                                                 |
| Product dimensions / weight | ø140x12.2mm(ø5.52x0.56"), 181g(0.39lb)                                                                                                                  |
| Mount Screw size            | TR20                                                                                                                                                    |
| Supported products          | QNV-C8011R/C8012/C9011R, QND-6011/6021/, QND-8011/8021, QNE-8011R, QNF-8010/9010, QND-6012R(1)/6022R(1)/7012R/7022R, LND-6012R/6022R, ANE-L6012R/L7012R |