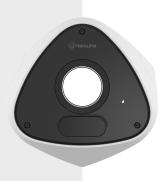

## **SPG-VAN13W**

Conduit dome cover for TNV-C7013RC

**Key Features** 

· Color : White

· Material : Aluminum

· Product dimensions: 198.3x198.6x94mm (7.81x7.82x3.70")

 $\cdot$  Supported product: TNV-C7013RC

## **SPG-VAN13W**

Conduit dome cover for TNV-C7013RC