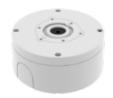

# **SBO-140WW**

Back Box

- Color: White
- Material: Aluminum
- Weight: 870g(1.92lb)
- Mount screw size: TR20

## **SBO-140WW**

#### Back Box

### **Specifications**

| Environmental               |                                                           |
|-----------------------------|-----------------------------------------------------------|
| Certification               | IP66, NEMA4X                                              |
|                             |                                                           |
| Mechanical                  |                                                           |
| Color                       | White                                                     |
| Material                    | Aluminum                                                  |
| RAL code                    | RAL9003                                                   |
| Product dimensions / weight | ø144.2x64.5mm(ø5.68x2.54"), 870g(1.92lb)                  |
| Mount Screw size            | TR20                                                      |
| Max. load                   | 2kg                                                       |
| Conduit hole                | 19.1mm(3/4") (M25)                                        |
| Supported products          | QNO-C8083R/C9083R, ANO-L6012R/22R/82R, ANO-L7012R/22R/82R |