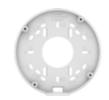

# **SBO-140WW**

Back Box

- Color: White
- Material: Aluminum
- Weight: 870g(1.92lb)
- Mount screw size: TR20

## **SBO-140WW**

#### Back Box

### **Specifications**

| Environmental               |                                                           |
|-----------------------------|-----------------------------------------------------------|
| Certification               | IP66, NEMA4X                                              |
|                             |                                                           |
| Mechanical                  |                                                           |
| Color                       | White                                                     |
| Material                    | Aluminum                                                  |
| RAL code                    | RAL9003                                                   |
| Product dimensions / weight | ø144.2x64.5mm(ø5.68x2.54"), 870g(1.92lb)                  |
| Mount Screw size            | TR20                                                      |
| Max. load                   | 2kg                                                       |
| Conduit hole                | 19.1mm(3/4") (M25)                                        |
| Supported products          | QNO-C8083R/C9083R, ANO-L6012R/22R/82R, ANO-L7012R/22R/82R |