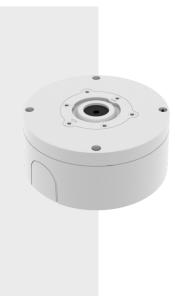

# **SBO-140WW**

Back Box

- Color: White
- Material: Aluminum
- Weight: 870g(1.92lb)
- Mount screw size: TR20

## **SBO-140WW**

#### Back Box

### **Specifications**

| Environmental               |                                                           |
|-----------------------------|-----------------------------------------------------------|
| Certification               | IP66, NEMA4X                                              |
|                             |                                                           |
| Mechanical                  |                                                           |
| Color                       | White                                                     |
| Material                    | Aluminum                                                  |
| RAL code                    | RAL9003                                                   |
| Product dimensions / weight | ø144.2x64.5mm(ø5.68x2.54"), 870g(1.92lb)                  |
| Mount Screw size            | TR20                                                      |
| Max. load                   | 2kg                                                       |
| Conduit hole                | 19.1mm(3/4") (M25)                                        |
| Supported products          | QNO-C8083R/C9083R, ANO-L6012R/22R/82R, ANO-L7012R/22R/82R |