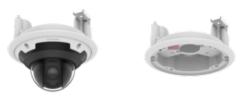

## **Specifications**

| Mechanical                  |                                                                                                                          |
|-----------------------------|--------------------------------------------------------------------------------------------------------------------------|
| Color                       | White                                                                                                                    |
| Material                    | Aluminum                                                                                                                 |
| RAL code                    | RAL9003                                                                                                                  |
| Product dimensions / weight | ø205x103mm (ø8.07x4.05") / 770g (1.70lb)<br>※ Ceiling hole size : ø181mm (ø7.12")                                        |
| Tile thickness              | 10~70mm (0.4~2.8")                                                                                                       |
| Mount Screw size            | TR20                                                                                                                     |
| Max. load                   | 3kg (6.61lb)<br>※ Maximum load of ceiling board : 6.5kg (14.30lb)                                                        |
| Conduit hole                | 12.7mm(1/2") (M20) / 19.1mm(3/4") (M25)                                                                                  |
| Supported products          | PNV-A6081R/A9081R, XNV-8082R/9082R, XNV-6083R/8083R/8093R/9083R,<br>XNV-6123R, XNV-6083Z/8083Z, XNV-6083RZ/8083RZ/9083RZ |