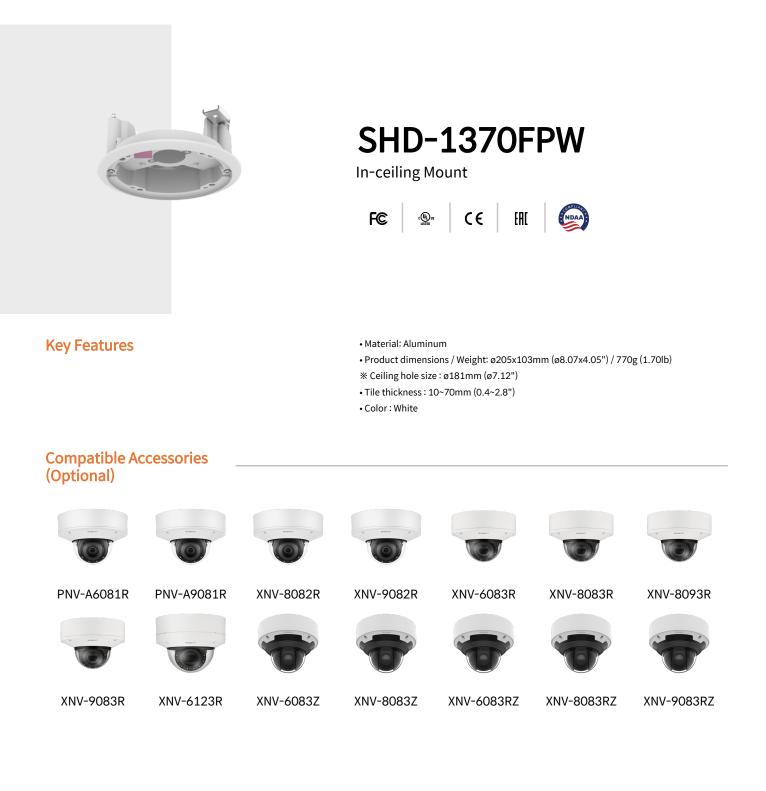

## **Specifications**

| Mechanical                  |                                                                                                                          |
|-----------------------------|--------------------------------------------------------------------------------------------------------------------------|
| Color                       | White                                                                                                                    |
| Material                    | Aluminum                                                                                                                 |
| RAL code                    | RAL9003                                                                                                                  |
| Product dimensions / weight | ø205x103mm (ø8.07x4.05") / 770g (1.70lb)<br>※ Ceiling hole size : ø181mm (ø7.12")                                        |
| Tile thickness              | 10~70mm (0.4~2.8")                                                                                                       |
| Mount Screw size            | TR20                                                                                                                     |
| Max. load                   | 3kg (6.61lb)<br>※ Maximum load of ceiling board : 6.5kg (14.30lb)                                                        |
| Conduit hole                | 12.7mm(1/2") (M20) / 19.1mm(3/4") (M25)                                                                                  |
| Supported products          | PNV-A6081R/A9081R, XNV-8082R/9082R, XNV-6083R/8083R/8093R/9083R,<br>XNV-6123R, XNV-6083Z/8083Z, XNV-6083RZ/8083RZ/9083RZ |