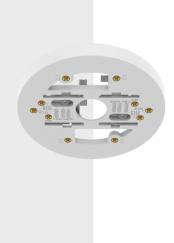

# SBP-140CMT

Tile Grid Ceiling Mount

• Color : White

• Material : Plate : Polycarbonate(PC), Rail : Aluminum

• Product dimensions / weight : ø140x27.5mm (ø5.51"x1.08") / 000g (0.00lb)

\* Totally 4pcs included on package

### **Specifications**

| Environmental                    |                                                                                                                                                                                        |
|----------------------------------|----------------------------------------------------------------------------------------------------------------------------------------------------------------------------------------|
| Operating Temperature / Humidity | -10°C~+45°C (+14°F~+113°F) / 5~90% RH (non-condensing)                                                                                                                                 |
| Storage Temperature / Humidity   | -30°C~+60°C (-22°F~+140°F) / 0~90% RH                                                                                                                                                  |
| Mechanical                       |                                                                                                                                                                                        |
| Color                            | White                                                                                                                                                                                  |
| Material                         | - Plate : Polycarbonate(PC)<br>- Rail : Aluminum                                                                                                                                       |
| RAL code                         | RAL9003                                                                                                                                                                                |
| Product dimensions / weight      | ø140x27.5mm (ø5.51"x1.08") / 108g (0.24lb)<br>※ Totally 4pcs included on package                                                                                                       |
| Mount Screw size                 | TR20                                                                                                                                                                                   |
| Max. load                        | 2.5kg (5.51lb)                                                                                                                                                                         |
| Supported products               | QNV-C8011R/C8012/C9011R, QNV-C8083R/C9083R, ANE-L6012R/L7012R/L7012L, XND-C6083RV/C7083RV/C8083RV/C9083RV<br>** For further compatible models, please visit our website or use Toolbox |