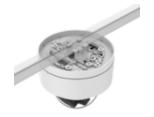

# SBP-140CMT

Tile Grid Ceiling Mount

• Color : White

• Material : Plate : Polycarbonate(PC), Rail : Aluminum

• Product dimensions / weight : ø140x27.5mm (ø5.51"x1.08") / 000g (0.00lb)

\* Totally 4pcs included on package

### **Specifications**

| Environmental                    |                                                                                                                                                                                        |
|----------------------------------|----------------------------------------------------------------------------------------------------------------------------------------------------------------------------------------|
| Operating Temperature / Humidity | -10°C~+45°C (+14°F~+113°F) / 5~90% RH (non-condensing)                                                                                                                                 |
| Storage Temperature / Humidity   | -30°C~+60°C (-22°F~+140°F) / 0~90% RH                                                                                                                                                  |
| Mechanical                       |                                                                                                                                                                                        |
| Color                            | White                                                                                                                                                                                  |
| Material                         | - Plate : Polycarbonate(PC)<br>- Rail : Aluminum                                                                                                                                       |
| RAL code                         | RAL9003                                                                                                                                                                                |
| Product dimensions / weight      | ø140x27.5mm (ø5.51"x1.08") / 108g (0.24lb)<br>※ Totally 4pcs included on package                                                                                                       |
| Mount Screw size                 | TR20                                                                                                                                                                                   |
| Max. load                        | 2.5kg (5.51lb)                                                                                                                                                                         |
| Supported products               | QNV-C8011R/C8012/C9011R, QNV-C8083R/C9083R, ANE-L6012R/L7012R/L7012L, XND-C6083RV/C7083RV/C8083RV/C9083RV<br>** For further compatible models, please visit our website or use Toolbox |