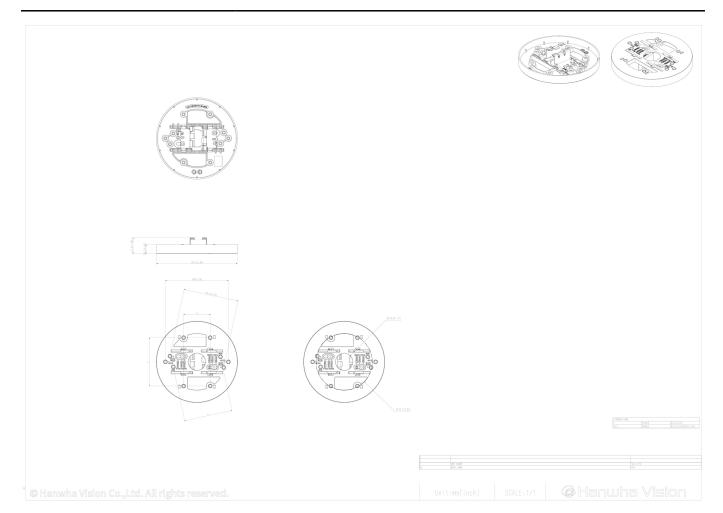

# SBP-140CMT

Tile Grid Ceiling Mount

• Color : White

• Material : Plate : Polycarbonate(PC), Rail : Aluminum

• Product dimensions / weight : ø140x27.5mm (ø5.51"x1.08") / 000g (0.00lb)

\* Totally 4pcs included on package

### **Specifications**

| Environmental                    |                                                                                                                                                                                        |
|----------------------------------|----------------------------------------------------------------------------------------------------------------------------------------------------------------------------------------|
| Operating Temperature / Humidity | -10°C~+45°C (+14°F~+113°F) / 5~90% RH (non-condensing)                                                                                                                                 |
| Storage Temperature / Humidity   | -30°C~+60°C (-22°F~+140°F) / 0~90% RH                                                                                                                                                  |
| Mechanical                       |                                                                                                                                                                                        |
| Color                            | White                                                                                                                                                                                  |
| Material                         | - Plate : Polycarbonate(PC)<br>- Rail : Aluminum                                                                                                                                       |
| RAL code                         | RAL9003                                                                                                                                                                                |
| Product dimensions / weight      | ø140x27.5mm (ø5.51"x1.08") / 108g (0.24lb)<br>※ Totally 4pcs included on package                                                                                                       |
| Mount Screw size                 | TR20                                                                                                                                                                                   |
| Max. load                        | 2.5kg (5.51lb)                                                                                                                                                                         |
| Supported products               | QNV-C8011R/C8012/C9011R, QNV-C8083R/C9083R, ANE-L6012R/L7012R/L7012L, XND-C6083RV/C7083RV/C8083RV/C9083RV<br>** For further compatible models, please visit our website or use Toolbox |

## SBP-140CMT

Tile Grid Ceiling Mount

CAD Unit:mm [inch]