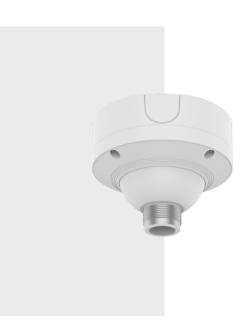

SBP-180CMS

Swivel based Ceiling Mount

**Key Features** 

• Color : White

Material : Aluminum

• Product dimensions / weight : ø180x86.5mm(ø7.09x3.41"), 970g(2.14lb)

Design and specifications are subject to change without notice. The latest product information / specification can be found at HanwhaVision.com Hanwha Vision is formerly known as Hanwha Techwin.

# SBP-180CMS

Swivel based Ceiling Mount