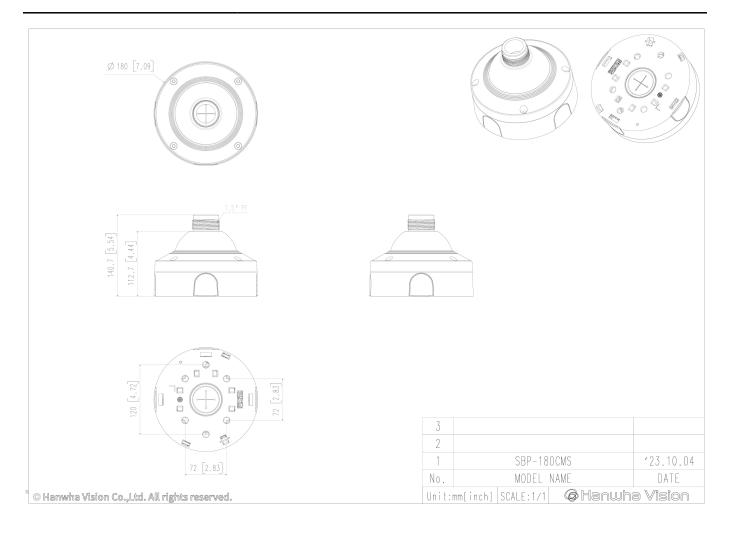

# SBP-180CMS

CAD

Swivel based Ceiling Mount

#### Unit:mm [inch]

Design and specifications are subject to change without notice. The latest product information / specification can be found at HanwhaVision.com Hanwha Vision is formerly known as Hanwha Techwin.

### **Specifications**

| Mechanical                  |                                                                                     |
|-----------------------------|-------------------------------------------------------------------------------------|
| Color                       | White                                                                               |
| Material                    | Aluminum                                                                            |
| RAL code                    | RAL9003                                                                             |
| Product dimensions / weight | ø180x86.5mm(ø7.09x3.41"), 970g(2.14lb)                                              |
| Mount Screw size            | TR30                                                                                |
| Conduit hole                | 19.1mm(3/4") (M25)                                                                  |
| Supported products          | SBP-C15P, SBP-150CMP/300CMP/900CMP<br>- Pipe extension can be supported only 1 time |