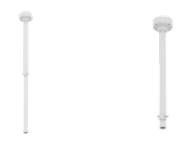

# SBP-300CMTS

**Ball Head Ceiling Mount** 

• Color : White

• Material : Plate : Aluminum

• Product dimensions / weight: ø180x956.5~1667.5mm (ø7.09x37.66~65.65") / 3,750g

\*Pipe can be extended once and maximum length can be up to 2524mm (99.37") (based on using SBP-900CMP)

### **Specifications**

| Mechanical                  |                                                                                                                                                                                                                                |
|-----------------------------|--------------------------------------------------------------------------------------------------------------------------------------------------------------------------------------------------------------------------------|
| Color                       | White                                                                                                                                                                                                                          |
| Material                    | Aluminum                                                                                                                                                                                                                       |
| RAL code                    | RAL9003                                                                                                                                                                                                                        |
| Product dimensions / weight | ø180x956.5~1667.5mm (ø7.09x37.66~65.65") / 3,750g (8.27lb)                                                                                                                                                                     |
| Pan / Tilt / Rotate Range   | ±45° / ±45° / None                                                                                                                                                                                                             |
| Max. load                   | 20kg                                                                                                                                                                                                                           |
| Conduit hole                | 19.1mm(3/4") (M25)                                                                                                                                                                                                             |
| Supported products          | <ul> <li>- Hanging Adaptor: SBP-120HMW/140HMW/160HMW1/180HMW1, etc.</li> <li>- Pipe extension: SBP-C15P, SBP-150CMP/300CMP/900CMP</li> <li>※ For further compatible models, please visit our website or use Toolbox</li> </ul> |