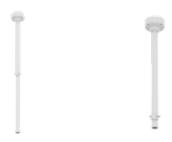

# SBP-300CMTS

**Ball Head Ceiling Mount** 

• Color : White

• Material : Plate : Aluminum

• Product dimensions / weight: ø180x956.5~1667.5mm (ø7.09x37.66~65.65") / 3,750g

\*Pipe can be extended once and maximum length can be up to 2524mm (99.37") (based on using SBP-900CMP)

### **Specifications**

| Mechanical                  |                                                                                                                                                                                                                                |
|-----------------------------|--------------------------------------------------------------------------------------------------------------------------------------------------------------------------------------------------------------------------------|
| Color                       | White                                                                                                                                                                                                                          |
| Material                    | Aluminum                                                                                                                                                                                                                       |
| RAL code                    | RAL9003                                                                                                                                                                                                                        |
| Product dimensions / weight | ø180x956.5~1667.5mm (ø7.09x37.66~65.65") / 3,750g (8.27lb)                                                                                                                                                                     |
| Pan / Tilt / Rotate Range   | ±45° / ±45° / None                                                                                                                                                                                                             |
| Max. load                   | 20kg                                                                                                                                                                                                                           |
| Conduit hole                | 19.1mm(3/4") (M25)                                                                                                                                                                                                             |
| Supported products          | <ul> <li>- Hanging Adaptor: SBP-120HMW/140HMW/160HMW1/180HMW1, etc.</li> <li>- Pipe extension: SBP-C15P, SBP-150CMP/300CMP/900CMP</li> <li>※ For further compatible models, please visit our website or use Toolbox</li> </ul> |