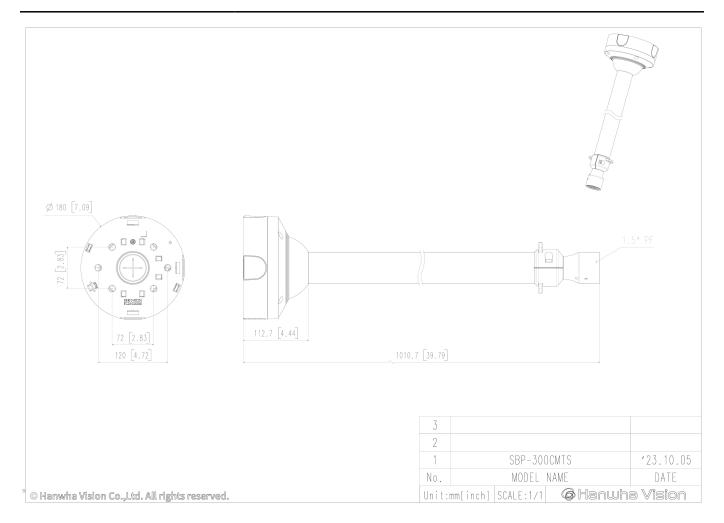

# SBP-300CMTS

**Ball Head Ceiling Mount** 

• Color : White

• Material : Plate : Aluminum

• Product dimensions / weight: ø180x956.5~1667.5mm (ø7.09x37.66~65.65") / 3,750g

\*Pipe can be extended once and maximum length can be up to 2524mm (99.37") (based on using SBP-900CMP)

### **Specifications**

| Mechanical                  |                                                                                                                                                                                                                                |
|-----------------------------|--------------------------------------------------------------------------------------------------------------------------------------------------------------------------------------------------------------------------------|
| Color                       | White                                                                                                                                                                                                                          |
| Material                    | Aluminum                                                                                                                                                                                                                       |
| RAL code                    | RAL9003                                                                                                                                                                                                                        |
| Product dimensions / weight | ø180x956.5~1667.5mm (ø7.09x37.66~65.65") / 3,750g (8.27lb)                                                                                                                                                                     |
| Pan / Tilt / Rotate Range   | ±45° / ±45° / None                                                                                                                                                                                                             |
| Max. load                   | 20kg                                                                                                                                                                                                                           |
| Conduit hole                | 19.1mm(3/4") (M25)                                                                                                                                                                                                             |
| Supported products          | <ul> <li>- Hanging Adaptor: SBP-120HMW/140HMW/160HMW1/180HMW1, etc.</li> <li>- Pipe extension: SBP-C15P, SBP-150CMP/300CMP/900CMP</li> <li>※ For further compatible models, please visit our website or use Toolbox</li> </ul> |