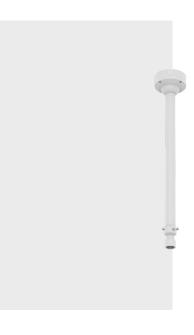

# SBP-300CMTS

**Ball Head Ceiling Mount** 

• Color : White

• Material : Plate : Aluminum

• Product dimensions / weight: ø180x956.5~1667.5mm (ø7.09x37.66~65.65") / 3,750g

\*Pipe can be extended once and maximum length can be up to 2524mm (99.37") (based on using SBP-900CMP)

## SBP-300CMTS

**Ball Head Ceiling Mount** 